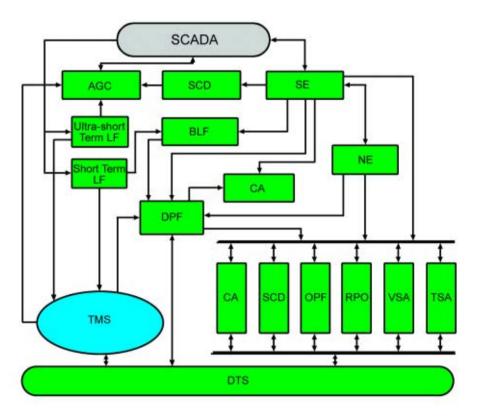

sition, electric power network safety & economical operation and analysis, real-time dispatch management, dispatcher training, data communication between different centers, etc.

#### **Dispatch Center Typical Configuration**







Software Copyright Clarification No. 0004296



Nav – Kay– Broduct slate catilication No., 2001.3700033





#### Functional Software Modules:

- Integrated Hardware/Software Platform
- SCADA System
- Power Analysis Software: Network Topology, State Estimation, Dispatch Power Flow, Network Equivalence, Short-circuit Current Calculation, Voltage Control/Reactive Power Optimization, Static Security Assessment, Load Forecasting and so on
- Dispatch Information Management System (DMIS)
- Dispatcher Training Simulation System (DTS)
- Tele-Meter Reading System(TMR)



Software Modules Relationship inside DF8000



#### Software Architecture



Software Architecture of DF8000 System



06