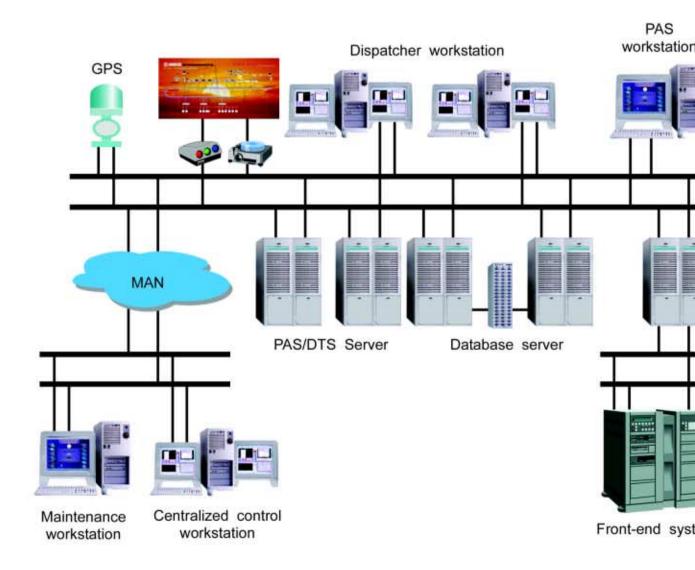

#### **Dispatch Center Typical Configuration**

Software Copyright Clarification No. 0004296

Nav – Kay– Broduct slate catilication No., 2001.3700033