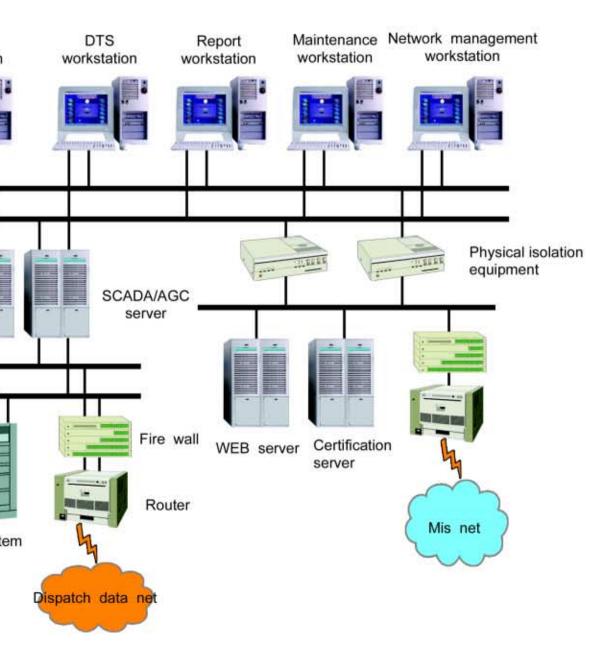

#### **Dispatch Center Typical Configuration**

Software Copyright Clarification No. 0004296

Nav – Kay– Broduct slate catilication No., 2001.3700033