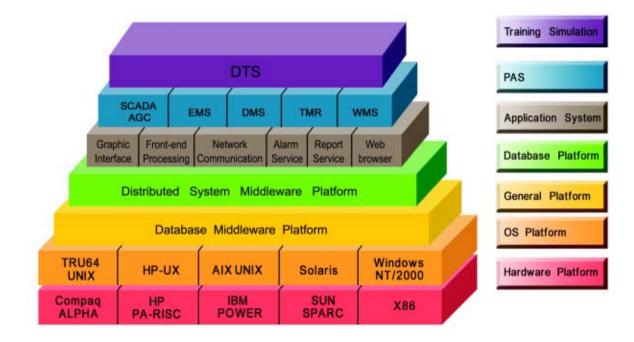

al-time dispatch management, dispatcher training, data communication between different centers, etc.

#### **Dispatch Center Typical Configuration**







Software Copyright Clarification No. 0004296



Nav – Kay– Broduct slate catilication No., 2001.3700033





#### Functional Software Modules:

- Integrated Hardware/Software Platform
- SCADA System
- Power Analysis Software: Network Topology, State Estimation, Dispatch Power Flow, Network Equivalence, Short-circuit Current Calculation, Voltage Control/Reactive Power Optimization, Static Security Assessment, Load Forecasting and so on
- Dispatch Information Management System (DMIS)
- Dispatcher Training Simulation System (DTS)
- Tele-Meter Reading System(TMR)



Software Modules Relationship inside DF8000



#### Software Architecture



Software Architecture of DF8000 System



06